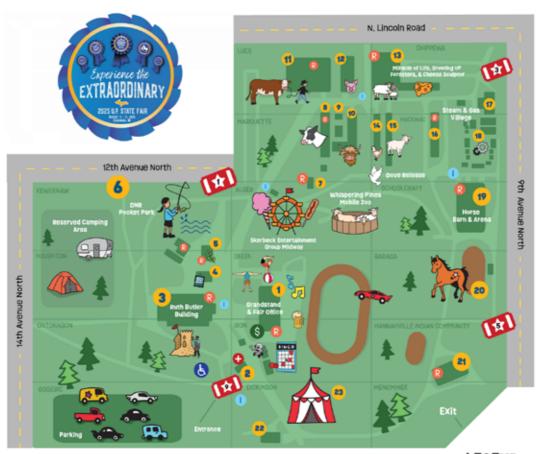

## 2025 Upper Peninsula State Fair

Upper Peninsula State Fairgrounds • Escanaba, Michigan

#### **KEY**

- 1. Grandstand & Fair Office, ATM
- 2. First Aid, Security, RRN Media Center
- 3. Ruth Butler Exhibition Building
- 4. Fine Arts Building
- 5. Horticulture Building
- 6. DNR Pocket Park
- 7. Restrooms
- 8. Dairy Barn
- 9. Jilbert's Milk House
- 10. Highland Cattle Barn
- 11. Beef Barn
- 12. Swine Barn

### 13. Miracle of Life &

- Growing U.P. Foresters Exhibit
- 14. Poultry Barn
- 15. Goat & Sheep Barn
- 16. Dining Pavilion & Seating Area
- 17. Steam & Gas Museum
- 18. Steam & Gas Village
- 19. Horse Barn & Arena
- 20. Horse Show Ring
- 21. Horse Speed Barn
- 22. Maintenance Building
- 23. Activities Tent

#### LEGEND

Restrooms

Handicap Parking

First Aid

i Info Center

\$ ATM

Visit UPStateFair.org for the latest information!